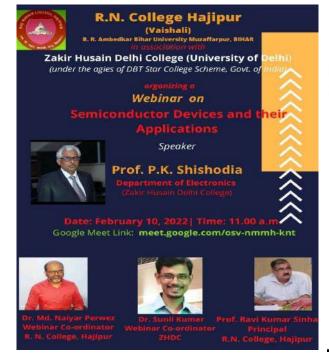

|
|                    | 4. Dr. Md. Naiyar Perwez, Dept. of Physics, R. N. College, Hajipur  |  |  |
| Total no. of       | 250                                                                 |  |  |
| participants       | 16                                                                  |  |  |
| i. Faculties       | 234                                                                 |  |  |
| ii Students        |                                                                     |  |  |
| Objectives of      | To understand the semi-conductor devices and their application      |  |  |
| Meeting/Programme: |                                                                     |  |  |
| Outcomes:          | Gained deep knowledge about the use of semi- conductor devices      |  |  |

29.





हाजीपुर 11-02-2022



## Raj Narain College, Hajipur, (Vaishali) A NAAC ACCREDITED INSTITUTION (Grade B) (With 'Centre of Excellence' Status of Govt. Of Bihar)

A Constituent Unit of B.R.A. Bihar University, Muzaffarpur



### Internal Quality Assurance Cell

30.

| Activity No.       | 30                                                                   |  |
|--------------------|----------------------------------------------------------------------|--|
| Name of            | Extramural Lecture on 'Education as an Interdisciplinary Experience: |  |
| Meeting/Programme  | Perspectives from the Design'                                        |  |
| Date on which held | 28 <sup>th</sup> February, 2022                                      |  |
| Organized by:      | I.Q.A.C., R. N. College