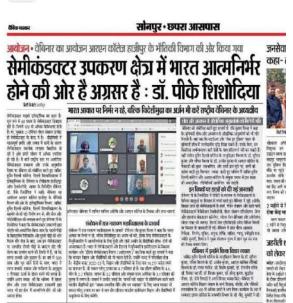

|                    | 4. Dr. Md. Naiyar Perwez, Dept. of Physics, R. N. College, Hajipur  |  |  |
| Total no. of       | 250                                                                 |  |  |
| participants       | 16                                                                  |  |  |
| i. Faculties       | 234                                                                 |  |  |
| ii Students        |                                                                     |  |  |
| Objectives of      | To understand the semi-conductor devices and their application      |  |  |
| Meeting/Programme: |                                                                     |  |  |
| Outcomes:          | Gained deep knowledge about the use of semi- conductor devices      |  |  |

29.





हाजीपुर 11-02-2022



## Raj Narain College, Hajipur, (Vaishali) A NAAC ACCREDITED INSTITUTION (Grade B) (With 'Centre of Excellence' Status of Govt. Of Bihar)

A Constituent Unit of B.R.A. Bihar University, Muzaffarpur



### Internal Quality Assurance Cell

30.

| Activity No.       | 30                                                                   |  |
|--------------------|----------------------------------------------------------------------|--|
| Name of            | Extramural Lecture on 'Education as an Interdisciplinary Experience: |  |
| Meeting/Programme  | Perspectives from the Design'                                        |  |
| Date on which held | 28 <sup>th</sup> February, 2022                                      |  |
| Organized by:      | I.Q.A.C., R. N. College,