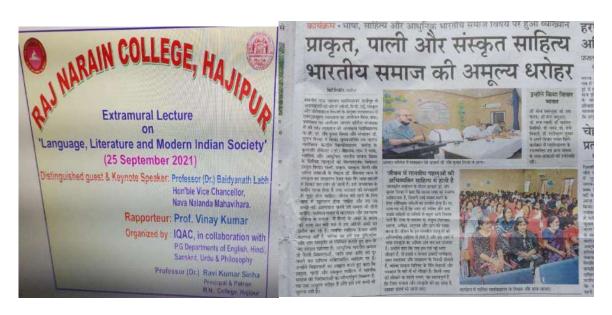

|
| participants       | 30                                                                   |
| i. Faculties       | 235                                                                  |
| ii Students        |                                                                      |
| Objectives of      | To understand the significance of ancient languages such as Prakrit, |
| Meeting/Programme  | Pali, & Sanskrit                                                     |
| Outcomes           | Enlightened the Students to know the literature of the valuable      |
|                    | heritage of Indian Society                                           |
|                    |                                                                      |





### Raj Narain College, Hajipur, (Vaishali) A NAAC ACCREDITED INSTITUTION (Grade B)

(With 'Centre of Excellence' Status of Govt. Of Bihar) A Constituent Unit of B.R.A. Bihar University, Muzaffarpur



### Internal Quality Assurance Cell

26.

| Activity No.       | 26                                                              |
|--------------------|-----------------------------------------------------------------|
| Name of the        | Webinar on 'Gandhism: Past, Present and Future'                 |
| Meeting/Programme  |                                                                 |
| Date on which held | 2 <sup>nd</sup> October, 2021                                   |
| Organized by:      | I.Q.A.C., R. N. College, Hajipur                                |
| Resource Person/