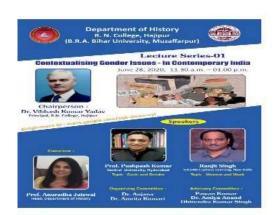

### Internal Quality Assurance Cell

03.

| Activity No.                                     | 03                                                                  |  |  |
|--------------------------------------------------|---------------------------------------------------------------------|--|--|
| Name of the                                      | Parliamentary Privilege: Principles and Practices                   |  |  |
| Meeting/Programme                                |                                                                     |  |  |
| Date on which held 12 <sup>th</sup> August, 2018 |                                                                     |  |  |
| Organized by:                                    | I. Q. A. C., R. N. College, Hajipur                                 |  |  |
| Resource Person/                                 | 1.Professor S. P. Singh, Dean Social Sciences, Chanakya National    |  |  |
| Keynote Speaker:                                 | er: Law University, Patna                                           |  |  |
|                                                  | 2. Sri A. V. Sinha, IAS                                             |  |  |
| 3. Er. J. K. Singh, Chairman, IIPA, BRB          |                                                                     |  |  |
|                                                  | 4. Dr. R. K. Verma, Secretary, IIPA, Rapporteur: Dr. Khalid Hussain |  |  |
|                                                  | Siddiqui                                                            |  |  |
|                                                  | Chairperson: Dr. Vibhash Kumar Yadav, Principal, R. N. College      |  |  |
| Total no. of                                     | 46                                                                  |  |  |
| participants                                     | 13                                                                  |  |  |
| i. Faculties                                     | 33                                                                  |  |  |
| ii Students                                      |                                                                     |  |  |
| Objectives of                                    | 1.To create mass awareness about the functioning of the Parliament. |  |  |
| Meeting/Programme:                               | 2. To promote socio political consciousness among students and      |  |  |
|                                                  | teachers                                                            |  |  |
| Outcomes:                                        | 1. Awareness among students as well as the faculties.               |  |  |
|                                                  | 2.                                                                  |  |  |
|                                                  |                                                                     |  |  |