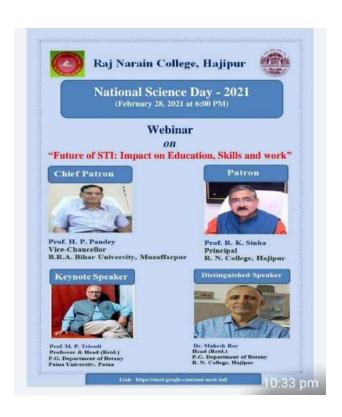

Dr. Ravi Kumar Sinha, Principal of R. N. College                           |
| Total no. of       | 170                                                                           |
| participants       | 21                                                                            |
| i. Faculties       | 149                                                                           |
| ii Students        |                                                                               |
| Objectives of      | To understand the role of science in education, skills and work.              |
| Meeting/Programme: |                                                                               |
| Outcomes:          | Acquired the knowledge of impact of science in each and every sector of life. |





### Raj Narain College, Hajipur, (Vaishali) A NAAC ACCREDITED INSTITUTION (Grade B)





### Internal Quality Assurance Cell

20.

| Activity No.       | 20                                                               |
|--------------------|------------------------------------------------------------------|
| Name of            | Webinar organised on 'Gandhi and Sustainable Development'        |
| Meeting/Programme: |                                                                  |
| Date on which held | 5 <sup>th</sup> June, 2021                                       |
| Organized by:      | I.Q.A.C., R. N. College                                          |
| Resource Person/   | 1. Dr. S.N. Tripathi, IIPA, Director General of Delhi            |
| Keynote Speaker:   | 2. Anil Dutt