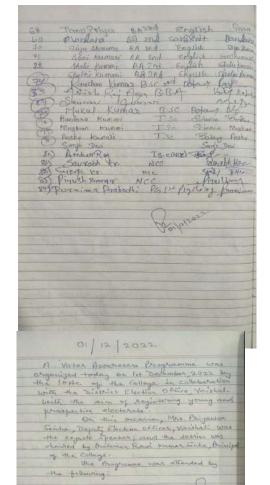

|
| Outcomes                  | <ol> <li>It was discussed how to choose good leaders who will be responsible towards his /her duties and responsibilities.</li> <li>Leaders were called upon to take into consideration the issues facing the people on priority basis.</li> </ol> |
|                           |                                                                                                                                                                                                                                                    |

37





## **जागरूकता** • महाविद्यालय के विद्यार्थियों को दी गयी मतदाता पंजीकरण व सूची में नाम जोड़ने की जानकारी लोकतांत्रिक समाज में नागरिक होने का सबूत है चुनाव

ा अनुसार पातपुर बला क्षत्र का महुआ ताजपुर । चाकारसका न भटना रशर कर ग्रन्थ सा। । अध्यक्ष प्रथम कुमार प्रकार आह हा। करन व

विदे रिपोर्टर राजीपर

स्थानीय आरएन कॉलेज, हाजीव्स के अहंक्यरमी ने जिला निर्वाचन बार्यालय के उत्वावधान में यवा एवं भावी मतदाताओं के पंजीकरण के उद्देश्य की जानकारी के लिए मलदाता नगरूकता कार्यक्रम का आयोजन किया। कार्यक्रम की अध्यक्षता कॉलेज के प्राचार्य प्रो. रवि कुमार सिन्हा ने की। और संचारन हीं. आदिल रशीद ने किया। जबकि डॉ.

की थीम प्रस्तत करते हुए कहा कि



खलिद हुमैन सिरीकी ने कार्यक्रम कार्यक्रम को संबोधित करती उप निर्वाचन पद्मध्वरारी प्रियंका सिन्हा।

अन्य मुद्दे पर विस्तृत रूप जानकारी निधारित किया गया है।

###