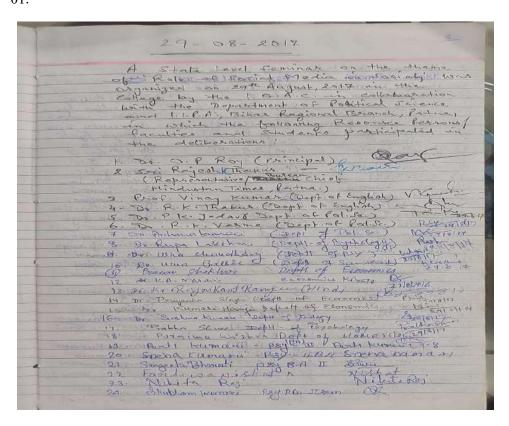

### Report on Seminars & Webinars organized by the College during 2017-22

01.

| Activity No.       | 01                                                                             |  |
|--------------------|--------------------------------------------------------------------------------|--|
| Name of the        | State level Seminar on "Role of Social Media in Society"                       |  |
| Meeting/Programme  | State level seminar on Trois of Social Media in Society                        |  |
| Date on which held | 29 <sup>th</sup> August, 2017                                                  |  |
| Organized by:      | I.Q.A.C, Deptt. of Pol. Science, R. N. College, Hajipur, and I.I.P.A. Bih      |  |
|                    | Regional Branch, Patna                                                         |  |
| Resource Person/   | Sri Rajesh Kumar Thakur                                                        |  |
| Keynote Speaker:   | (Representative/Bureau chief)                                                  |  |
| Total no. of       | 116                                                                            |  |
| participants       | 18                                                                             |  |
| i. Faculties       | 98                                                                             |  |
| ii Students        |                                                                                |  |
| Objectives of      | 1. Aimed at making students aware of the benefits of unchecked freedom         |  |
| Meeting/Programme: | (Social media)                                                                 |  |
|                    | 2. Also aimed at making students aware of the pitfalls arising out of the same |  |
| Outcomes:          | 1. The Seminar came to the conclusion that Social media is an effective        |  |
|                    | medium of communication, a forum which guarantees freedom of expression.       |  |
|                    | 2. The seminar impressed upon the students that Social media is the biggest    |  |
|                    | digital platform for formation of public opinion on issues relevant to the     |  |
|                    | Society.                                                                       |  |
|                    |                                                                                |  |